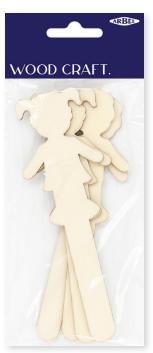

WD2201 Wooden Door Hanger 170x195x5mm Natural 2pcs/pack

**WD2206**Wooden People Sticks
145mm Natural
4pcs/pack

**WD2208**Wooden People Boys
65x24mm Natural
3pcs/pack

WD2207 Wooden People Family 65mm+45mm Natural 4pcs/pack