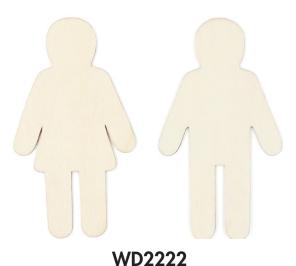

Wooden People 140mm Natural 2pcs/pack

WD2218
Wood Shape Australia
225mmx190mm Natural
1pc/pack

WD2218
Wood Aus Animal Heads
225mmx190mm Natural
3pcs/pack