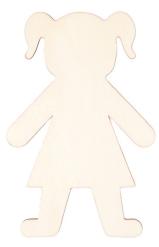

WD2216 Wooden Australian Animals 150x50mm Emu 1pc/pack

**WD2214**Wooden Australian Animals
180x180mm Kookaburra
1pc/pack

WD2224 Wood Person Boy 200mm Natural 1 pc/pack

WD2223 Wood Person Girl 200mm Natural 1 pc/pack