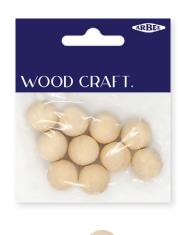

WD2231 Wooden Frame Moons 140mm, 180mm, 200mm Natural 4pcs/pack

WD2226 Wooden Spheres 50mm Natural 2pcs/pack

WD2227 Wooden Spheres 15mm Natural

10pcs/pack

**WD2228** Wooden Semi -Spheres 50mm Natural 3pcs/pack