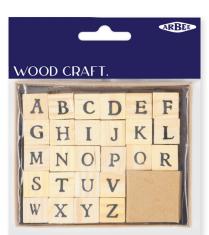

CN0515
Jumbo Dowel + Stick
Sticks: 150x18mm
Dowel: 150x15mm
Natural
70pcs/pack

WO137 Wooden Dowel Rod 3x300mm Natural 20pcs/pack

WO103 Wooden Dowel Rod 6x300mm Natural 10pcs/pack

WD2220 Alphabet Stamps 15x15mm blocks 26pcs/pack