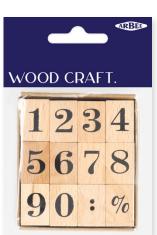

WD2219 Short Month Stamps 32x12mm blocks 12pcs/pack

WD221 Number Stamps 16x24mm blocks 10pcs/pack

WD2203 Wooden Game Letters 18x20mm Tiles 26pcs/pack

WO106 Wooden Cubes 15mm Coloured 72pcs/pack

WO126 Wooden Cubes 15mm Natural 72pcs/pack