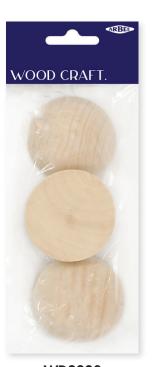

WO119 Wooden Cubes 35mm Natural 4pcs/pack

WO118 Wooden Cubes 50mm Natural 1 pc/pack

WD2202 Wooden Keyring Circles 40mm Natural 6pcs/pack

**WD2225** Wooden Puzzle Pieces 35mm Natural 6pcs/pack

**WD2232**Wooden Frame Circles
140mm, 160mm, 180mm
Natural 4pcs/pack