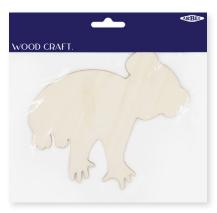

WO146 Wooden Girls Small 35x14mm Natural 7pcs/pack

WD2230 Wooden Australian Animals Koala 150x120mm 1pc/pack

WD2217 Wooden Australian Animals 15x17mm Kangaroo 1pc/pack

WD2215
Wooden Australian Animals
21x60mm Cockatoo
1pc/pack