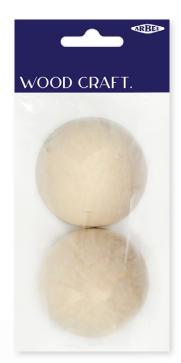

WD2231 Wooden Frame Moons 140mm, 180mm, 200mm Natural 4pcs/pack

WD2226 Wooden Spheres 50mm Natural 2pcs/pack

WD2227 Wooden Spheres 15mm Natural

10pcs/pack

**WD2228** Wooden Semi -Spheres 50mm Natural 3pcs/pack