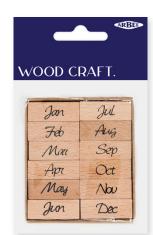

WD2219 Short Month Stamps 32x12mm blocks 12pcs/pack

WD221 Number Stamps 16x24mm blocks 10pcs/pack

WD2203 Wooden Game Letters 18x20mm Tiles 26pcs/pack

WO106 Wooden Cubes 15mm Coloured 72pcs/pack

WO126 Wooden Cubes 15mm Natural 72pcs/pack