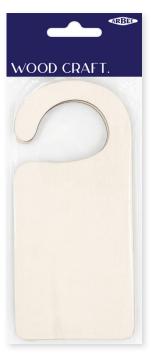

WD2201 Wooden Door Hanger 170x195x5mm Natural 2pcs/pack

**WD2206**Wooden People Sticks
145mm Natural
4pcs/pack

**WD2208**Wooden People Boys
65x24mm Natural
3pcs/pack

WD2207 Wooden People Family 65mm+45mm Natural 4pcs/pack