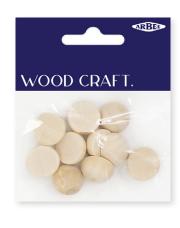

WD2231 Wooden Frame Moons 140mm, 180mm, 200mm Natural 4pcs/pack

WD2226 Wooden Spheres 50mm Natural 2pcs/pack

WD2227 Wooden Spheres 15mm Natural

10pcs/pack

**WD2228** Wooden Semi -Spheres 50mm Natural 3pcs/pack

**WD2229** Wooden Semi -Spheres 15mm Natural 10pcs/pack

WD2205

Wooden Letter Pegs 50mm Peg, 25mm Letter Natural 26pcs/pack

WD2204

Wooden Number Pegs 40mm Peg, 24mm Number Natural 10pcs/pack

WO116
Cotton Spools
Assorted Sizes
Natural 15pcs/pack