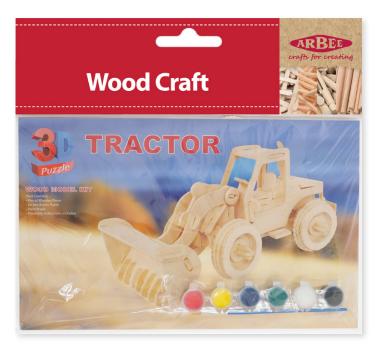

## WOOD BEADS.

**WO93DJ079** Wood 3D Puzzle Helicopter 4pcs/pack

**WO93DJ066**Wood 3D Puzzle
Tractor 4pcs/pack

**WO93DJ079** Wood 3D Puzzle Motor Bike 4pcs/pack