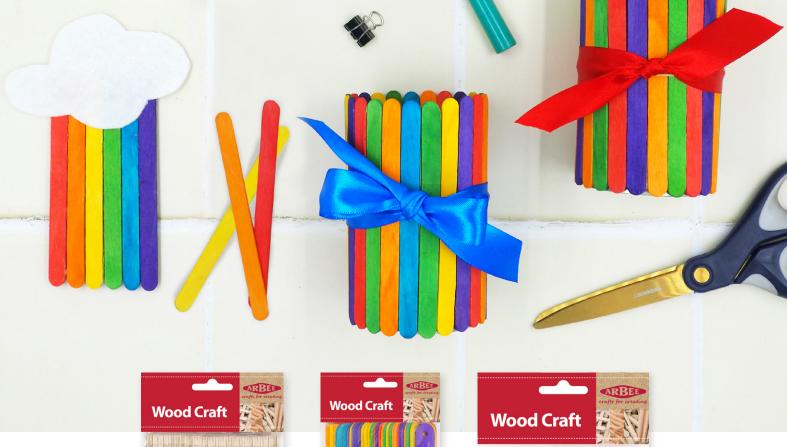

## WOOD CRAFT.

CNC506 Construction Sticks Natural 150pcs/pack

CN0516
Jumbo Sticks Dowel
Multi Coloured
70pcs/pack

CN0514 Mini Craft Sticks Multi Coloured 200pcs/pack

CN0505 Craft Sticks Multi Coloured 1000pcs/pack

C\$2002 Mini Craft Stick 65x10mm Multi Coloured 200pcs/pack

# WOOD CRAFT.

WO108 Wood Dowel Rod 6mmx30cm Coloured 10pcs/pack

PE060
Peg Wood Jumbo
150x35mm Natural
1 pcs/pack