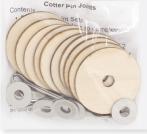

## DOLL & BEAR.

AJWB930 Wooden Animal Joints Bolt 30mm 5 Sets/pack

**E9G6BN**Glass Dolls Eyes
6mm Brown
3pcs/pack

AJWP935 Wooden Animal Joints Pins 35mm 5 Sets/pack

NO9FD22BN Noses Dog Flock 22mm Brown 4 Sets/pack