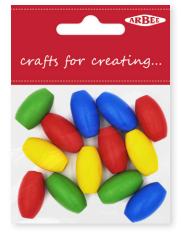

**BW9014AS**Wood Beads Oval
14x25mm Assorted
12pcs/pack

BW9S20RW Wood Beads Square 20mm Raw 4pcs/pack

BW9RECRW
Wood Beads Rectangle
30x15mm Raw
4pcs/pack