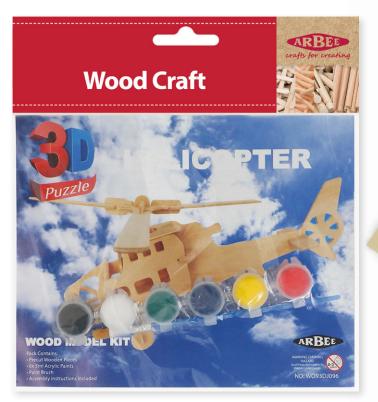

## WOOD BEADS.

**WO93DJ079** Wood 3D Puzzle Helicopter 4pcs/pack

**WO93DJ066**Wood 3D Puzzle
Tractor 4pcs/pack

**WO93DJ079** Wood 3D Puzzle Motor Bike 4pcs/pack