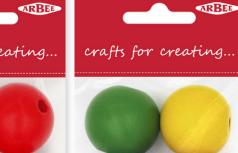

#### WOOD BEADS.

ARBEE

**BW9R8RE**Wood Beads Round
8mm Red
50pcs/pack

**BW9R8AS**Wood Beads Round
8mm Assorted
50pcs/pack

ARBEE

BW9R20AS Wood Beads Round 20mm Assorted 10pcs/pack

BW9R25AS
Wood Beads Round
25mm Assorted
6pcs/pack