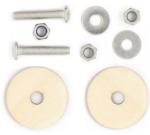

## DOLL & BEAR.

AJWB930 Wooden Animal Joints Bolt 30mm 5 Sets/pack

**E9G6BN**Glass Dolls Eyes
6mm Brown
3pcs/pack

AJWP935 Wooden Animal Joints Pins 35mm 5 Sets/pack

NO9FD22BN Noses Dog Flock 22mm Brown 4 Sets/pack